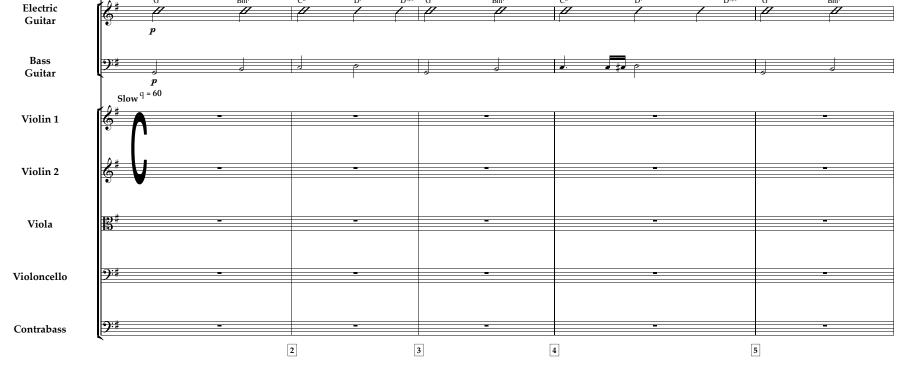

## LIVE AND LET DIE

|                                           | Slow $q = 60$                 |                        | 2              |                                 | 3              | ĺ                  | 4                             | Г                                                   | Paul Mc<br>5 Arranger | Cartney<br>nent by Fedor Vrtacnik |
|-------------------------------------------|-------------------------------|------------------------|----------------|---------------------------------|----------------|--------------------|-------------------------------|-----------------------------------------------------|-----------------------|-----------------------------------|
| Flutes 1-2                                |                               |                        |                |                                 |                | -                  |                               |                                                     |                       | -                                 |
|                                           |                               |                        |                |                                 |                |                    |                               |                                                     |                       |                                   |
|                                           | 0#                            |                        |                |                                 |                |                    |                               |                                                     |                       |                                   |
| Oboes 1-2                                 | φV                            |                        |                |                                 |                |                    |                               | -                                                   |                       |                                   |
|                                           |                               |                        |                |                                 |                |                    |                               |                                                     |                       |                                   |
| Clarinets in Bb 1-2                       | 2 <sup>#</sup> # <sup>#</sup> |                        |                | <b>-</b>                        |                |                    |                               | <b>a</b>                                            |                       | -                                 |
| Clarinets in bb 1-2                       | •                             |                        |                |                                 |                |                    |                               |                                                     |                       |                                   |
|                                           |                               |                        |                |                                 |                |                    |                               |                                                     |                       |                                   |
| Bassoons 1-2                              | 9 <sup>:</sup> ≢              |                        |                |                                 |                |                    |                               |                                                     |                       | -                                 |
|                                           | 1                             |                        |                |                                 |                |                    |                               |                                                     |                       |                                   |
|                                           | - O #                         |                        | Т              |                                 | 1              |                    | T                             |                                                     | 1                     |                                   |
| Horns in F 1-2                            | <b>Ģ</b> *≢                   |                        |                |                                 |                |                    |                               |                                                     |                       |                                   |
|                                           |                               |                        |                |                                 |                |                    |                               |                                                     |                       |                                   |
| Horns in F 3-4                            | 2 <sup>#</sup> #              |                        |                |                                 |                |                    |                               | -                                                   |                       |                                   |
|                                           |                               |                        |                |                                 |                |                    |                               |                                                     |                       |                                   |
|                                           | A 11 H                        |                        |                |                                 |                |                    |                               |                                                     |                       |                                   |
| Trumpet<br>in B♭ 1                        | 6 <sup>#</sup> #              | -                      |                |                                 |                |                    |                               | -                                                   |                       |                                   |
|                                           | °                             |                        |                |                                 |                |                    |                               |                                                     |                       |                                   |
| Trumpet                                   | 2 #u#                         |                        |                |                                 |                |                    |                               |                                                     |                       |                                   |
| in $\mathbf{B} \mathbf{b}^{\mathbf{T}}$ 2 | <b>•</b> *                    |                        |                | -                               |                |                    |                               | -                                                   |                       |                                   |
|                                           |                               |                        |                |                                 |                |                    |                               |                                                     |                       |                                   |
| Trumpet<br>in Bb 3                        | & <sup>#</sup> # <sup>#</sup> |                        |                |                                 |                | 184                |                               |                                                     |                       |                                   |
|                                           | ð                             |                        |                |                                 |                |                    |                               |                                                     |                       |                                   |
|                                           |                               |                        |                |                                 |                |                    |                               |                                                     |                       |                                   |
| Trombone 1                                | 9 <sup>:#</sup>               | •                      |                |                                 |                |                    |                               |                                                     |                       |                                   |
|                                           |                               |                        |                |                                 |                |                    |                               |                                                     |                       |                                   |
| Trombone 2                                | <del>9:</del> #               |                        |                |                                 |                |                    |                               | -                                                   |                       |                                   |
| Trombone 2                                | 2 "                           |                        |                |                                 |                |                    |                               |                                                     |                       |                                   |
|                                           |                               |                        |                |                                 |                |                    |                               |                                                     |                       |                                   |
| Trombone 3                                | 9 <sup>:#</sup>               |                        |                |                                 |                |                    |                               |                                                     |                       |                                   |
|                                           |                               |                        |                |                                 |                |                    |                               |                                                     |                       |                                   |
|                                           | 0.#                           |                        |                |                                 |                |                    |                               |                                                     |                       |                                   |
| Tuba                                      | <u>,9:≢</u>                   |                        |                |                                 |                |                    |                               |                                                     |                       |                                   |
|                                           |                               |                        |                |                                 |                |                    |                               |                                                     |                       |                                   |
| Timpani                                   | 9:#                           |                        |                |                                 |                |                    |                               | <b>-</b>                                            |                       |                                   |
| <b>r</b>                                  | 4                             |                        | 1              |                                 | 1              |                    | 1                             |                                                     |                       | ]                                 |
|                                           |                               |                        |                |                                 |                |                    |                               |                                                     |                       |                                   |
| Drum Set                                  | H                             |                        |                |                                 |                |                    |                               | I                                                   |                       |                                   |
|                                           |                               |                        |                |                                 |                |                    |                               |                                                     |                       |                                   |
| Valankana                                 | 2#                            |                        |                |                                 |                | - <b>-</b>         |                               | -                                                   |                       |                                   |
| Xylophone                                 |                               |                        |                |                                 |                |                    | 1                             |                                                     |                       |                                   |
|                                           |                               |                        |                |                                 |                |                    |                               |                                                     |                       |                                   |
| Backgorund Voice                          | 6                             | -                      |                |                                 |                |                    | <u>}</u>                      |                                                     | × ۲                   |                                   |
|                                           | ●                             |                        |                |                                 |                |                    | You know you-did-yo           | <b>3 3 9 9 9 9 9</b><br>u-know-you-did-you-know-you | -did                  |                                   |
| Male<br>Voice                             | 0#                            |                        |                |                                 |                |                    |                               |                                                     |                       |                                   |
|                                           |                               |                        |                |                                 | ₹ ¥ <b>]</b> • |                    | - *                           |                                                     | ₹ ¥ <b>]</b> •        |                                   |
|                                           | When y                        | ou were young and your | heart wasan    | o pen book                      | you used       | tosay live and let | live,                         |                                                     | but if                | this e-ver changing               |
|                                           | 2=                            |                        |                |                                 |                |                    | <b></b>                       | € € <sup>↓</sup> € ₽ ₽ ₽                            | P <b>F F</b>          |                                   |
|                                           |                               | * *                    | <del>*</del> * | 1                               | ţi             | \$ <del>}</del>    | <u>≸_</u> <b>≠</b>            |                                                     |                       | * *                               |
| Piano                                     |                               |                        |                |                                 |                |                    |                               |                                                     |                       |                                   |
|                                           | G                             | Bm <sup>7</sup>        | C <sup>6</sup> | D <sup>7</sup> D <sup>7b9</sup> | G              | Bm <sup>7</sup>    | C <sup>6</sup> D <sup>7</sup> | D <sup>7b9</sup>                                    | G                     | Bm <sup>7</sup>                   |
|                                           | 9:=                           | 6                      | 0              | ſ. Þ                            |                | 0                  | P                             | d d'                                                |                       |                                   |
|                                           | CLEAN<br>Arpeggio             |                        |                | _                               |                |                    | ļ                             |                                                     |                       | _                                 |
|                                           | G G                           | Bm <sup>7</sup>        | C <sup>6</sup> | D7 D769                         | G              | Bm <sup>7</sup>    | C6 D7                         | D <sup>7b9</sup>                                    | G                     | Bm <sup>7</sup>                   |