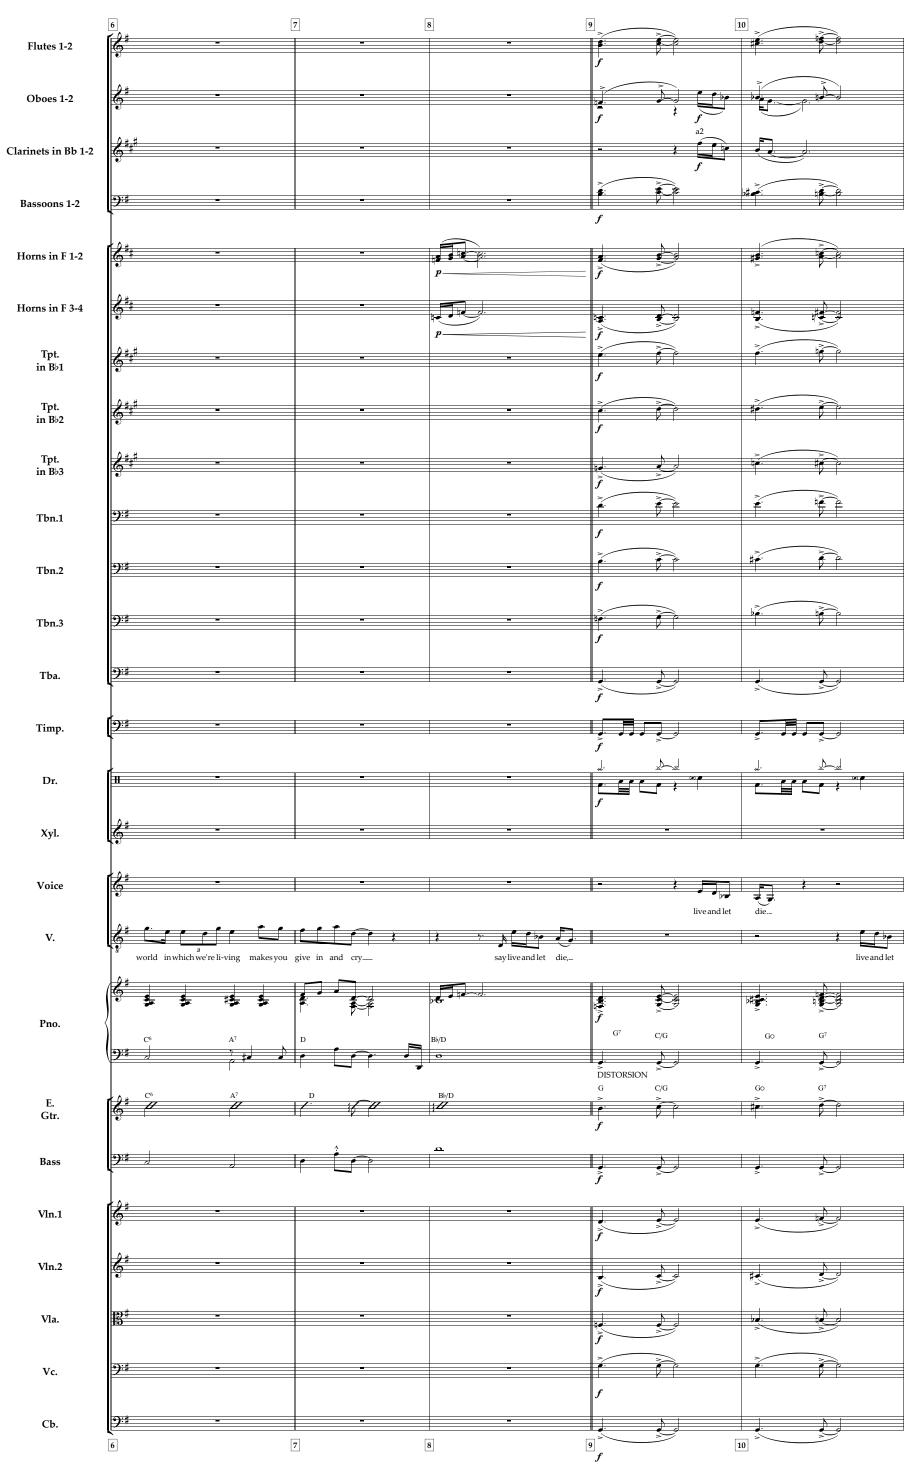

## LIVE AND LET DIE

|                                           | Slow $q = 60$                 |                        | 2              |                                 | 3              | ĺ                  | 4                             | Г                                                   | Paul Mc<br>5 Arranger | Cartney<br>nent by Fedor Vrtacnik |
|-------------------------------------------|-------------------------------|------------------------|----------------|---------------------------------|----------------|--------------------|-------------------------------|-----------------------------------------------------|-----------------------|-----------------------------------|
| Flutes 1-2                                |                               |                        |                |                                 |                | -                  |                               |                                                     |                       | -                                 |
|                                           |                               |                        |                |                                 |                |                    |                               |                                                     |                       |                                   |
|                                           | 0#                            |                        |                |                                 |                |                    |                               |                                                     |                       |                                   |
| Oboes 1-2                                 | φV                            |                        |                |                                 |                |                    |                               | -                                                   |                       |                                   |
|                                           |                               |                        |                |                                 |                |                    |                               |                                                     |                       |                                   |
| Clarinets in Bb 1-2                       | 2 <sup>#</sup> # <sup>#</sup> |                        |                | <b>-</b>                        |                |                    |                               | <b>a</b>                                            |                       | -                                 |
| Clarinets in bb 1-2                       | •                             |                        |                |                                 |                |                    |                               |                                                     |                       |                                   |
|                                           |                               |                        |                |                                 |                |                    |                               |                                                     |                       |                                   |
| Bassoons 1-2                              | 9 <sup>:</sup> ≢              |                        |                |                                 |                |                    |                               |                                                     |                       | -                                 |
|                                           | 1                             |                        |                |                                 |                |                    |                               |                                                     |                       |                                   |
|                                           | - O #                         |                        | Т              |                                 | 1              |                    | T                             |                                                     | 1                     |                                   |
| Horns in F 1-2                            | <b>Ģ</b> *≢                   |                        |                |                                 |                |                    |                               |                                                     |                       |                                   |
|                                           |                               |                        |                |                                 |                |                    |                               |                                                     |                       |                                   |
| Horns in F 3-4                            | 2 <sup>#</sup> #              |                        |                |                                 |                |                    |                               | -                                                   |                       |                                   |
|                                           |                               |                        |                |                                 |                |                    |                               |                                                     |                       |                                   |
|                                           | A 11 H                        |                        |                |                                 |                |                    |                               |                                                     |                       |                                   |
| Trumpet<br>in B♭ 1                        | 6 <sup>#</sup> #              | -                      |                |                                 |                |                    |                               | -                                                   |                       |                                   |
|                                           | °                             |                        |                |                                 |                |                    |                               |                                                     |                       |                                   |
| Trumpet                                   | 2 #u#                         |                        |                |                                 |                |                    |                               |                                                     |                       |                                   |
| in $\mathbf{B} \mathbf{b}^{\mathbf{T}}$ 2 | <b>•</b> *                    |                        |                | -                               |                |                    |                               | -                                                   |                       |                                   |
|                                           |                               |                        |                |                                 |                |                    |                               |                                                     |                       |                                   |
| Trumpet<br>in Bb 3                        | & <sup>#</sup> # <sup>#</sup> |                        |                |                                 |                | 184                |                               |                                                     |                       |                                   |
|                                           | ð                             |                        |                |                                 |                |                    |                               |                                                     |                       |                                   |
|                                           |                               |                        |                |                                 |                |                    |                               |                                                     |                       |                                   |
| Trombone 1                                | 9 <sup>:#</sup>               | •                      |                |                                 |                |                    |                               |                                                     |                       |                                   |
|                                           |                               |                        |                |                                 |                |                    |                               |                                                     |                       |                                   |
| Trombone 2                                | <del>9:</del> #               |                        |                |                                 |                |                    |                               | -                                                   |                       |                                   |
| Trombone 2                                | 2 "                           |                        |                |                                 |                |                    |                               |                                                     |                       |                                   |
|                                           |                               |                        |                |                                 |                |                    |                               |                                                     |                       |                                   |
| Trombone 3                                | 9 <sup>:#</sup>               |                        |                |                                 |                |                    |                               |                                                     |                       |                                   |
|                                           |                               |                        |                |                                 |                |                    |                               |                                                     |                       |                                   |
|                                           | 0.#                           |                        |                |                                 |                |                    |                               |                                                     |                       |                                   |
| Tuba                                      | <u>,9:≢</u>                   |                        |                |                                 |                |                    |                               |                                                     |                       |                                   |
|                                           |                               |                        |                |                                 |                |                    |                               |                                                     |                       |                                   |
| Timpani                                   | 9:#                           |                        |                |                                 |                |                    |                               | <b>-</b>                                            |                       |                                   |
| <b>r</b>                                  | 4                             |                        | 1              |                                 | 1              |                    | 1                             |                                                     |                       | ]                                 |
|                                           |                               |                        |                |                                 |                |                    |                               |                                                     |                       |                                   |
| Drum Set                                  | H                             |                        |                |                                 |                |                    |                               | I                                                   |                       |                                   |
|                                           |                               |                        |                |                                 |                |                    |                               |                                                     |                       |                                   |
| Valankana                                 | 2#                            |                        |                |                                 |                | - <b>-</b>         |                               | -                                                   |                       |                                   |
| Xylophone                                 |                               |                        |                |                                 |                |                    | 1                             |                                                     |                       |                                   |
|                                           |                               |                        |                |                                 |                |                    |                               |                                                     |                       |                                   |
| Backgorund Voice                          | 6                             | -                      |                |                                 |                |                    | <u>}</u>                      |                                                     | × ۲                   |                                   |
|                                           | ●                             |                        |                |                                 |                |                    | You know you-did-yo           | <b>3 3 9 9 9 9 9</b><br>u-know-you-did-you-know-you | -did                  |                                   |
| Male<br>Voice                             | 0#                            |                        |                |                                 |                |                    |                               |                                                     |                       |                                   |
|                                           |                               |                        |                |                                 | ₹ ¥ <b>]</b> • |                    | - *                           |                                                     | ₹ ¥ <b>]</b> •        |                                   |
|                                           | When y                        | ou were young and your | heart wasan    | o pen book                      | you used       | tosay live and let | live,                         |                                                     | but if                | this e-ver changing               |
|                                           | 2=                            |                        |                |                                 |                |                    | <b></b>                       | € € <sup>↓</sup> € ₽ ₽ ₽                            | P <b>F F</b>          |                                   |
|                                           |                               | * *                    | <del>*</del> * | 1                               | ţi             | \$ <del>}</del>    | <u>≸_</u> <b>≠</b>            |                                                     |                       | * *                               |
| Piano                                     |                               |                        |                |                                 |                |                    |                               |                                                     |                       |                                   |
|                                           | G                             | Bm <sup>7</sup>        | C <sup>6</sup> | D <sup>7</sup> D <sup>7b9</sup> | G              | Bm <sup>7</sup>    | C <sup>6</sup> D <sup>7</sup> | D <sup>7b9</sup>                                    | G                     | Bm <sup>7</sup>                   |
|                                           | 9:=                           | 6                      | 0              | ſ. Þ                            |                | 0                  | P                             | d d'                                                |                       |                                   |
|                                           | CLEAN<br>Arpeggio             |                        |                | _                               |                |                    | ļ                             |                                                     |                       | _                                 |
|                                           | G G                           | Bm <sup>7</sup>        | C <sup>6</sup> | D7 D769                         | G              | Bm <sup>7</sup>    | C6 D7                         | D <sup>7b9</sup>                                    | G                     | Bm <sup>7</sup>                   |