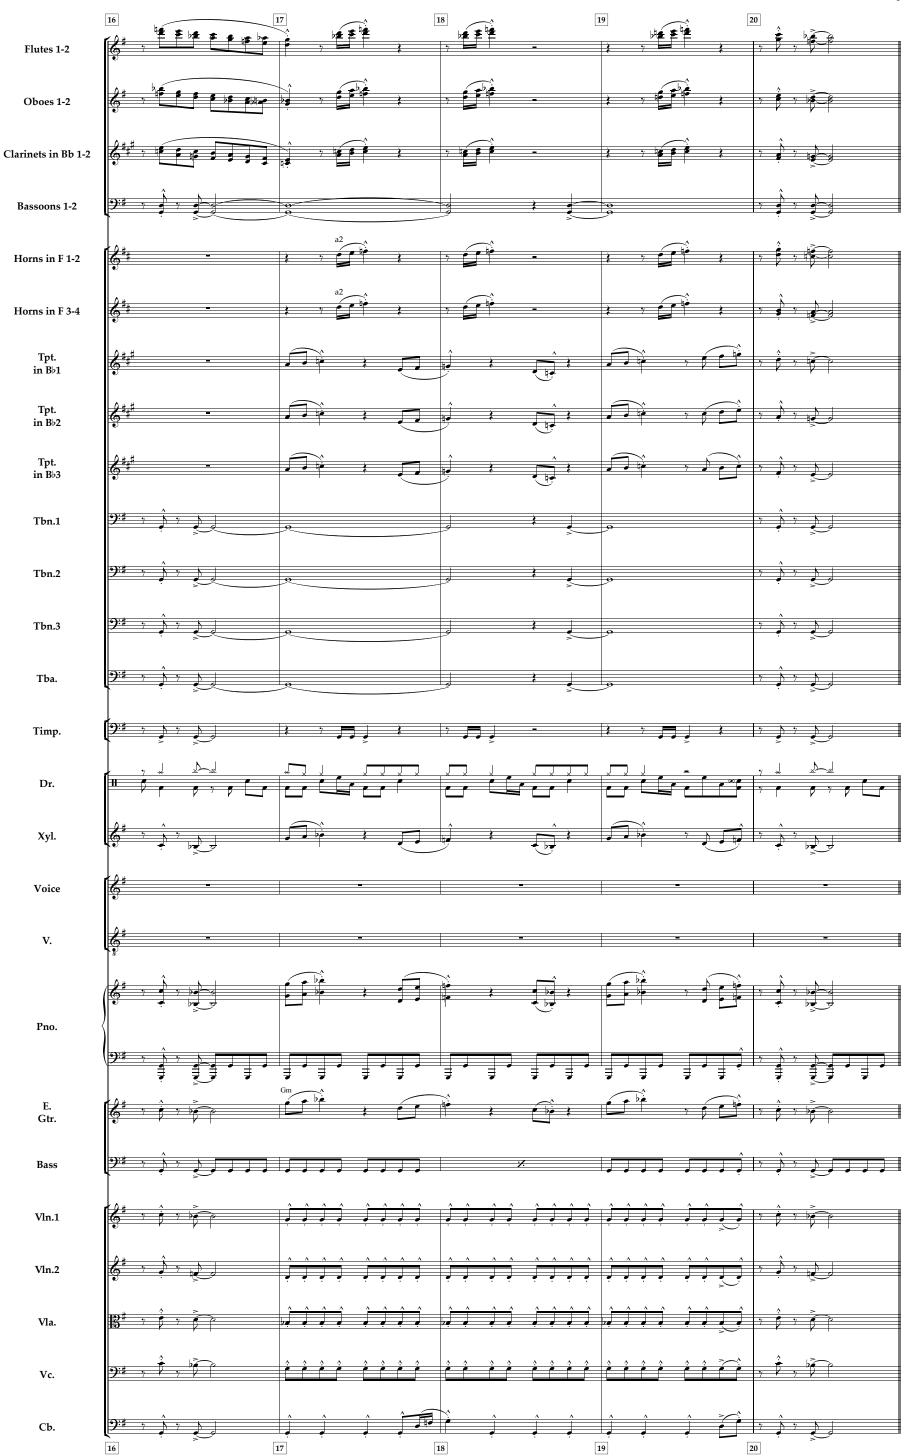

## LIVE AND LET DIE

|                                           | Slow $q = 60$                 |                        | 2              |                                 | 3              | ĺ                  | 4                             | Г                                                   | Paul Mc<br>5 Arranger | Cartney<br>nent by Fedor Vrtacnik |
|-------------------------------------------|-------------------------------|------------------------|----------------|---------------------------------|----------------|--------------------|-------------------------------|-----------------------------------------------------|-----------------------|-----------------------------------|
| Flutes 1-2                                |                               |                        |                |                                 |                | -                  |                               |                                                     |                       | -                                 |
|                                           |                               |                        |                |                                 |                |                    |                               |                                                     |                       |                                   |
|                                           | 0#                            |                        |                |                                 |                |                    |                               |                                                     |                       |                                   |
| Oboes 1-2                                 | φV                            |                        |                |                                 |                |                    |                               | -                                                   |                       |                                   |
|                                           |                               |                        |                |                                 |                |                    |                               |                                                     |                       |                                   |
| Clarinets in Bb 1-2                       | 2 <sup>#</sup> # <sup>#</sup> |                        |                | <b>-</b>                        |                |                    |                               | <b>a</b>                                            |                       | -                                 |
| Clarinets in bb 1-2                       | •                             |                        |                |                                 |                |                    |                               |                                                     |                       |                                   |
|                                           |                               |                        |                |                                 |                |                    |                               |                                                     |                       |                                   |
| Bassoons 1-2                              | 9 <sup>:</sup> ≢              |                        |                |                                 |                |                    |                               |                                                     |                       | -                                 |
|                                           | 1                             |                        |                |                                 |                |                    |                               |                                                     |                       |                                   |
|                                           | - O #                         |                        | Т              |                                 | 1              |                    | T                             |                                                     | 1                     |                                   |
| Horns in F 1-2                            | <b>Ģ</b> *≢                   |                        |                |                                 |                |                    |                               |                                                     |                       |                                   |
|                                           |                               |                        |                |                                 |                |                    |                               |                                                     |                       |                                   |
| Horns in F 3-4                            | 2 <sup>#</sup> #              |                        |                |                                 |                |                    |                               | -                                                   |                       |                                   |
|                                           |                               |                        |                |                                 |                |                    |                               |                                                     |                       |                                   |
|                                           | A 11 H                        |                        |                |                                 |                |                    |                               |                                                     |                       |                                   |
| Trumpet<br>in B♭ 1                        | 6 <sup>#</sup> #              | -                      |                |                                 |                |                    |                               | -                                                   |                       |                                   |
|                                           | °                             |                        |                |                                 |                |                    |                               |                                                     |                       |                                   |
| Trumpet                                   | 2 #u#                         |                        |                |                                 |                |                    |                               |                                                     |                       |                                   |
| in $\mathbf{B} \mathbf{b}^{\mathbf{T}}$ 2 | <b>•</b> *                    |                        |                | -                               |                |                    |                               | -                                                   |                       |                                   |
|                                           |                               |                        |                |                                 |                |                    |                               |                                                     |                       |                                   |
| Trumpet<br>in Bb 3                        | & <sup>#</sup> # <sup>#</sup> |                        |                |                                 |                | 184                |                               |                                                     |                       |                                   |
|                                           | ð                             |                        |                |                                 |                |                    |                               |                                                     |                       |                                   |
|                                           |                               |                        |                |                                 |                |                    |                               |                                                     |                       |                                   |
| Trombone 1                                | 9 <sup>:#</sup>               | •                      |                |                                 |                |                    |                               |                                                     |                       |                                   |
|                                           |                               |                        |                |                                 |                |                    |                               |                                                     |                       |                                   |
| Trombone 2                                | <del>9:</del> #               |                        |                |                                 |                |                    |                               | -                                                   |                       |                                   |
| Trombone 2                                | 2 "                           |                        |                |                                 |                |                    |                               |                                                     |                       |                                   |
|                                           |                               |                        |                |                                 |                |                    |                               |                                                     |                       |                                   |
| Trombone 3                                | 9 <sup>:#</sup>               |                        |                |                                 |                |                    |                               |                                                     |                       |                                   |
|                                           |                               |                        |                |                                 |                |                    |                               |                                                     |                       |                                   |
|                                           | 0.#                           |                        |                |                                 |                |                    |                               |                                                     |                       |                                   |
| Tuba                                      | <u>,9:≢</u>                   |                        |                |                                 |                |                    |                               |                                                     |                       |                                   |
|                                           |                               |                        |                |                                 |                |                    |                               |                                                     |                       |                                   |
| Timpani                                   | 9:#                           |                        |                |                                 |                |                    |                               | <b>-</b>                                            |                       |                                   |
| <b>r</b>                                  | 4                             |                        | 1              |                                 | 1              |                    | 1                             |                                                     |                       | ]                                 |
|                                           |                               |                        |                |                                 |                |                    |                               |                                                     |                       |                                   |
| Drum Set                                  | H                             |                        |                |                                 |                |                    |                               | I                                                   |                       |                                   |
|                                           |                               |                        |                |                                 |                |                    |                               |                                                     |                       |                                   |
| Valankana                                 | 2#                            |                        |                |                                 |                | - <b>-</b>         |                               | -                                                   |                       |                                   |
| Xylophone                                 |                               |                        |                |                                 |                |                    | 1                             |                                                     |                       |                                   |
|                                           |                               |                        |                |                                 |                |                    |                               |                                                     |                       |                                   |
| Backgorund Voice                          | 6                             | -                      |                |                                 |                |                    | <u>}</u>                      |                                                     | × ۲                   |                                   |
|                                           | ●                             |                        |                |                                 |                |                    | You know you-did-yo           | <b>3 3 9 9 9 9 9</b><br>u-know-you-did-you-know-you | -did                  |                                   |
| Male<br>Voice                             | 0#                            |                        |                |                                 |                |                    |                               |                                                     |                       |                                   |
|                                           |                               |                        |                |                                 | ₹ ¥ <b>]</b> • |                    | - *                           |                                                     | ₹ ¥ <b>]</b> •        |                                   |
|                                           | When y                        | ou were young and your | heart wasan    | o pen book                      | you used       | tosay live and let | live,                         |                                                     | but if                | this e-ver changing               |
|                                           | 2=                            |                        |                |                                 |                |                    | <b></b>                       | € € <sup>↓</sup> € ₽ ₽ ₽                            | P <b>F F</b>          |                                   |
|                                           |                               | * *                    | <del>*</del> * | 1                               | ţi             | \$ <del>}</del>    | <u>≸_</u> <b>≠</b>            |                                                     |                       | * *                               |
| Piano                                     |                               |                        |                |                                 |                |                    |                               |                                                     |                       |                                   |
|                                           | G                             | Bm <sup>7</sup>        | C <sup>6</sup> | D <sup>7</sup> D <sup>7b9</sup> | G              | Bm <sup>7</sup>    | C <sup>6</sup> D <sup>7</sup> | D <sup>7b9</sup>                                    | G                     | Bm <sup>7</sup>                   |
|                                           | 9:=                           | 6                      | 0              | ſ. Þ                            |                | 0                  | P                             | d d'                                                |                       |                                   |
|                                           | CLEAN<br>Arpeggio             |                        |                | _                               |                |                    | ļ                             |                                                     |                       | _                                 |
|                                           | G G                           | Bm <sup>7</sup>        | C <sup>6</sup> | D7 D769                         | G              | Bm <sup>7</sup>    | C6 D7                         | D <sup>7b9</sup>                                    | G                     | Bm <sup>7</sup>                   |