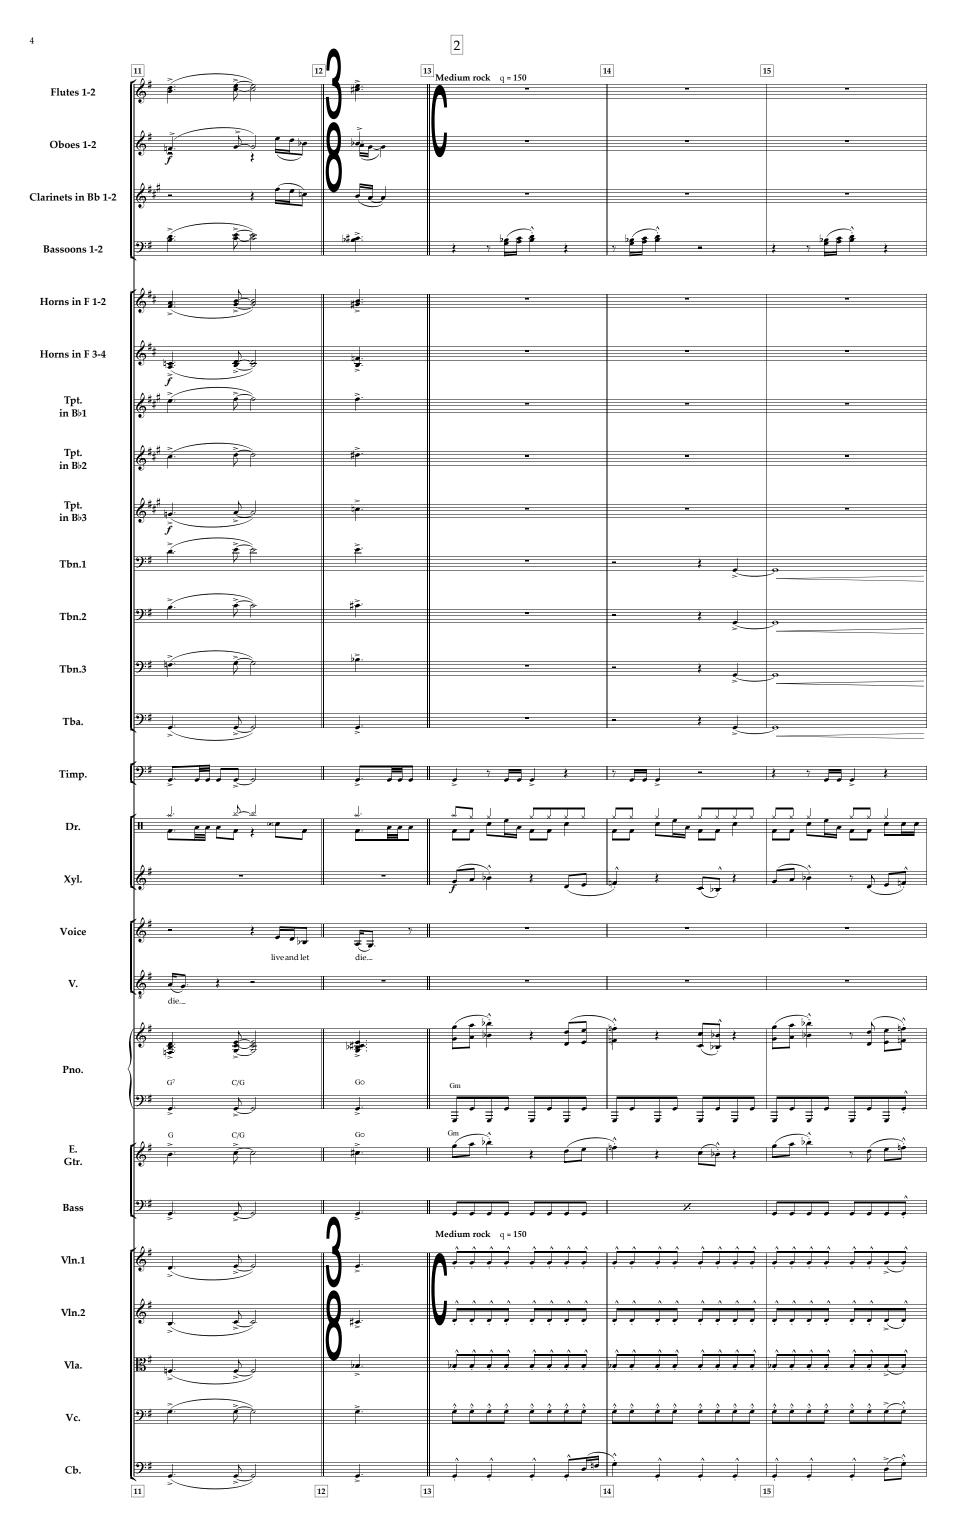

## LIVE AND LET DIE

|                                           | Slow $q = 60$                 |                        | 2              |                                 | 3              | ĺ                  | 4                             | Г                                                   | Paul Mc<br>5 Arranger | Cartney<br>nent by Fedor Vrtacnik |
|-------------------------------------------|-------------------------------|------------------------|----------------|---------------------------------|----------------|--------------------|-------------------------------|-----------------------------------------------------|-----------------------|-----------------------------------|
| Flutes 1-2                                |                               |                        |                |                                 |                | -                  |                               |                                                     |                       | -                                 |
|                                           |                               |                        |                |                                 |                |                    |                               |                                                     |                       |                                   |
|                                           | 0#                            |                        |                |                                 |                |                    |                               |                                                     |                       |                                   |
| Oboes 1-2                                 | φV                            |                        |                |                                 |                |                    |                               | -                                                   |                       |                                   |
|                                           |                               |                        |                |                                 |                |                    |                               |                                                     |                       |                                   |
| Clarinets in Bb 1-2                       | 2 <sup>#</sup> # <sup>#</sup> |                        |                | <b>-</b>                        |                |                    |                               | <b>a</b>                                            |                       | -                                 |
| Clarinets in bb 1-2                       | •                             |                        |                |                                 |                |                    |                               |                                                     |                       |                                   |
|                                           |                               |                        |                |                                 |                |                    |                               |                                                     |                       |                                   |
| Bassoons 1-2                              | 9 <sup>:</sup> ≢              |                        |                |                                 |                |                    |                               |                                                     |                       | -                                 |
|                                           | 1                             |                        |                |                                 |                |                    |                               |                                                     |                       |                                   |
|                                           | - O #                         |                        | Т              |                                 | 1              |                    | T                             |                                                     | 1                     |                                   |
| Horns in F 1-2                            | <b>Ģ</b> *≢                   |                        |                |                                 |                |                    |                               |                                                     |                       |                                   |
|                                           |                               |                        |                |                                 |                |                    |                               |                                                     |                       |                                   |
| Horns in F 3-4                            | 2 <sup>#</sup> #              |                        |                |                                 |                |                    |                               | -                                                   |                       |                                   |
|                                           |                               |                        |                |                                 |                |                    |                               |                                                     |                       |                                   |
|                                           | A 11 H                        |                        |                |                                 |                |                    |                               |                                                     |                       |                                   |
| Trumpet<br>in B♭ 1                        | 6 <sup>#</sup> #              | -                      |                |                                 |                |                    |                               | -                                                   |                       |                                   |
|                                           | °                             |                        |                |                                 |                |                    |                               |                                                     |                       |                                   |
| Trumpet                                   | 2 #u#                         |                        |                |                                 |                |                    |                               |                                                     |                       |                                   |
| in $\mathbf{B} \mathbf{b}^{\mathbf{T}}$ 2 | <b>•</b> *                    |                        |                | -                               |                |                    |                               | -                                                   |                       |                                   |
|                                           |                               |                        |                |                                 |                |                    |                               |                                                     |                       |                                   |
| Trumpet<br>in Bb 3                        | & <sup>#</sup> # <sup>#</sup> |                        |                |                                 |                | 184                |                               |                                                     |                       |                                   |
|                                           | ð                             |                        |                |                                 |                |                    |                               |                                                     |                       |                                   |
|                                           |                               |                        |                |                                 |                |                    |                               |                                                     |                       |                                   |
| Trombone 1                                | 9 <sup>:#</sup>               | •                      |                |                                 |                |                    |                               |                                                     |                       |                                   |
|                                           |                               |                        |                |                                 |                |                    |                               |                                                     |                       |                                   |
| Trombone 2                                | <del>9:</del> #               |                        |                |                                 |                |                    |                               | -                                                   |                       |                                   |
| Trombone 2                                | 2 "                           |                        |                |                                 |                |                    |                               |                                                     |                       |                                   |
|                                           |                               |                        |                |                                 |                |                    |                               |                                                     |                       |                                   |
| Trombone 3                                | 9 <sup>:#</sup>               |                        |                |                                 |                |                    |                               |                                                     |                       |                                   |
|                                           |                               |                        |                |                                 |                |                    |                               |                                                     |                       |                                   |
|                                           | 0.#                           |                        |                |                                 |                |                    |                               |                                                     |                       |                                   |
| Tuba                                      | <u>,9:≢</u>                   |                        |                |                                 |                |                    |                               |                                                     |                       |                                   |
|                                           |                               |                        |                |                                 |                |                    |                               |                                                     |                       |                                   |
| Timpani                                   | 9:#                           |                        |                |                                 |                |                    |                               | <b>-</b>                                            |                       |                                   |
| <b>r</b>                                  | 4                             |                        | 1              |                                 | 1              |                    | 1                             |                                                     |                       | ]                                 |
|                                           |                               |                        |                |                                 |                |                    |                               |                                                     |                       |                                   |
| Drum Set                                  | H                             |                        |                |                                 |                |                    |                               | I                                                   |                       |                                   |
|                                           |                               |                        |                |                                 |                |                    |                               |                                                     |                       |                                   |
| Valankana                                 | 2#                            |                        |                |                                 |                | - <b>-</b>         |                               | -                                                   |                       |                                   |
| Xylophone                                 |                               |                        |                |                                 |                |                    | 1                             |                                                     |                       |                                   |
|                                           |                               |                        |                |                                 |                |                    |                               |                                                     |                       |                                   |
| Backgorund Voice                          | 6                             | -                      |                |                                 |                |                    | <u>}</u>                      |                                                     | × ۲                   |                                   |
|                                           | ●                             |                        |                |                                 |                |                    | You know you-did-yo           | <b>3 3 9 9 9 9 9</b><br>u-know-you-did-you-know-you | -did                  |                                   |
| Male<br>Voice                             | 0#                            |                        |                |                                 |                |                    |                               |                                                     |                       |                                   |
|                                           |                               |                        |                |                                 | ₹ ¥ <b>]</b> • |                    | - *                           |                                                     | ₹ ¥ <b>]</b> •        |                                   |
|                                           | When y                        | ou were young and your | heart wasan    | o pen book                      | you used       | tosay live and let | live,                         |                                                     | but if                | this e-ver changing               |
|                                           | 2=                            |                        |                |                                 |                |                    | <b></b>                       | € € <sup>↓</sup> € ₽ ₽ ₽                            | P <b>F F</b>          |                                   |
|                                           |                               | * *                    | <del>*</del> * | 1                               | ţi             | \$ <del>}</del>    | <u>≸_</u> <b>≠</b>            |                                                     |                       | * *                               |
| Piano                                     |                               |                        |                |                                 |                |                    |                               |                                                     |                       |                                   |
|                                           | G                             | Bm <sup>7</sup>        | C <sup>6</sup> | D <sup>7</sup> D <sup>7b9</sup> | G              | Bm <sup>7</sup>    | C <sup>6</sup> D <sup>7</sup> | D <sup>7b9</sup>                                    | G                     | Bm <sup>7</sup>                   |
|                                           | 9:=                           | 6                      | 0              | ſ. Þ                            |                | 0                  | P                             | d d'                                                |                       |                                   |
|                                           | CLEAN<br>Arpeggio             |                        |                | _                               |                |                    | ļ                             |                                                     |                       | _                                 |
|                                           | G G                           | Bm <sup>7</sup>        | C <sup>6</sup> | D7 D769                         | G              | Bm <sup>7</sup>    | C6 D7                         | D <sup>7b9</sup>                                    | G                     | Bm <sup>7</sup>                   |